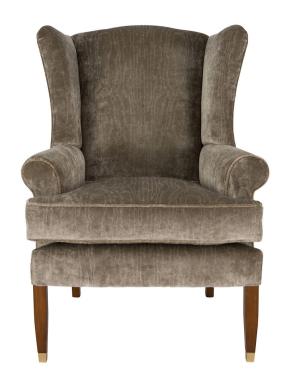

## TENNYSON WING CHAIR

The Tennyson wing chair provides a practical and comfortable upright chair and placed with a standard lamp is ideal for reading. Nina's tip - Include a wing chair into a furniture group to add height to a room.

### **DIMENSIONS**

| Height | Width | Depth | Seat Height | Arm Height |
|--------|-------|-------|-------------|------------|
| 112CM  | 81cm  | 81cm  | 56cm        | 67cm       |