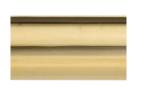

### **DETAILS**

Wood Finish

Metal Cap

Walnut

Wenge

Dark Mahogany

Nickel

**Brass** 

**Antique Brass** 

Lead Time 12-14 Weeks

Origin Made in the UK

For more information please email furniture@ninacampbell.com