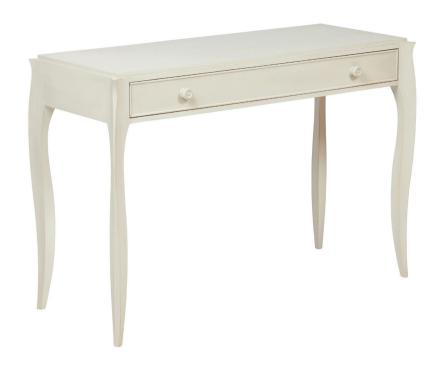

### MARGOT WRITING DESK

#### **DIMENSIONS**

| Height | Width | Depth |
|--------|-------|-------|
| 76cm   | 110cm | 46cm  |

#### **DETAILS**

Finish Detail Finishes

Mahogany

Mineral White, dragged and painted as standard or paint colour of choice

Leather Insert

For more information or customisation please email furniture@ninacampbell.com