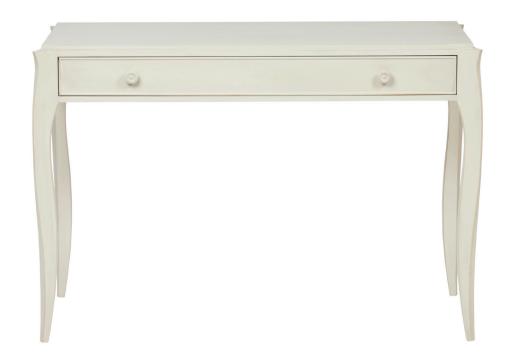

### MARGOT WRITING DESK

#### **DIMENSIONS**

| Height | Width | Depth |
|--------|-------|-------|
| 76cm   | 110cm | 46cm  |

#### **DETAILS**

Finish Detail Finishes

Mahogany

Mineral White, dragged and painted as standard or paint colour of choice

Leather Insert

For more information or customisation please email furniture@ninacampbell.com