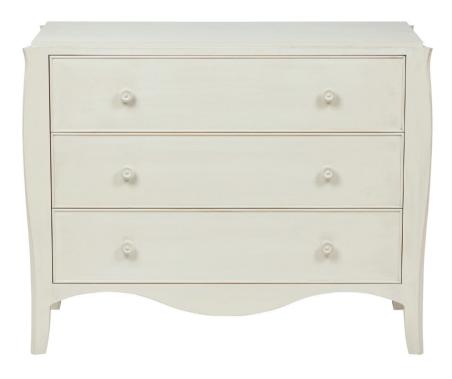

## MARGOT 3 DRAWER CHEST

### DIMENSIONS

| Height | Width | Depth |
|--------|-------|-------|
| 76cm   | 97cm  | 46cm  |

#### DETAILS

Finish

#### Mineral White Dragged and Painted as standard Leather or painted colour of choice Insert

For more information or customisation please email furniture@ninacampbell.com