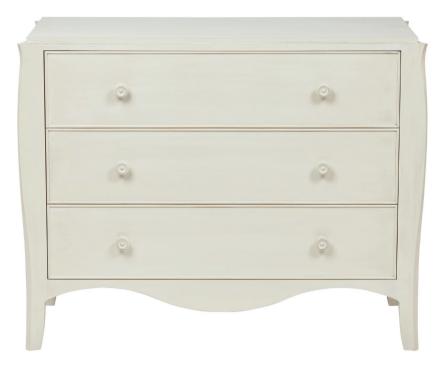

## MARGOT 3 DRAWER CHEST

## MARGOT 3 DRAWER CHEST

| Finish   | SKU    | 5 Drawer<br>also available |
|----------|--------|----------------------------|
| Painted  | 440489 |                            |
| Mahogany |        |                            |