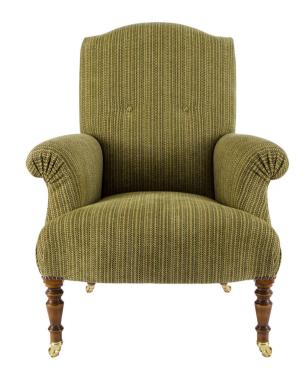

# MILLER CHAIR

Product Description Product Description Product Description Product Description Product Description Product Description Product Description

### **DIMENSIONS**

| Height | Width | Depth | Seat Height | Arm Height |
|--------|-------|-------|-------------|------------|
| 102CM  | 78cm  | 76cm  | 40cm        | 59cm       |