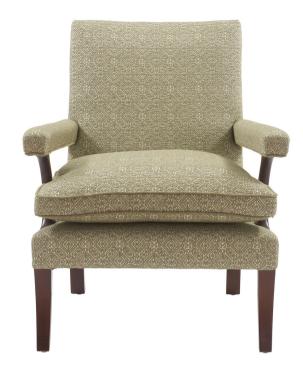

## MACKENZIE ARMCHAIR WITH SEAT CUSHION

The Mackenzie armchair was initially created to fill the gap Nina felt we had in the collection for a library chair. A contemporary take on a classic, this upholstered chair is deep in the seat and slightly reclined in the back to ensure the most comfortable position for reading a book.

### **DIMENSIONS**

| Height | Width | Depth | Seat Height | Arm Height |
|--------|-------|-------|-------------|------------|
| 87cm   | 71cm  | 90cm  | TBCcm       | 58cm       |