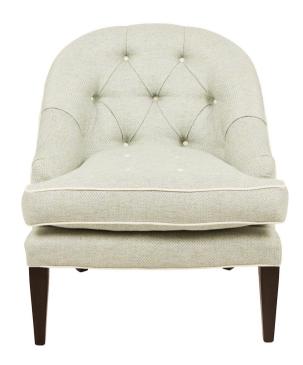

## MABEL CHAIR

An attractive neat chair with a deep buttoned back. Perfect for a bedroom or an interesting addition to a seating group in a living room.

### **DIMENSIONS**

| Height | Width | Depth | Seat Height |
|--------|-------|-------|-------------|
| 89cm   | 76cm  | 79cm  | 49cm        |

#### **FABRIC**

|      | Contrast Fabric<br>Piping Quantity | Contrast Cord<br>Piping Quantity |
|------|------------------------------------|----------------------------------|
| 7.5m | 1.5M                               | Xm                               |