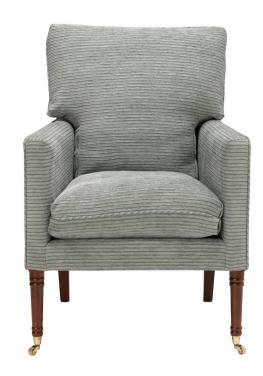

## HASTINGS ARMCHAIR

A classic club chair with a loose seat and back cushion, turned front legs with casters to the front. Ideal for a library, study, dressing or sitting room.

### **DIMENSIONS**

| Height | Width | Depth | Seat Height | Arm Height |
|--------|-------|-------|-------------|------------|
| 100cm  | 69cm  | 91cm  | 48cm        | 68cm       |