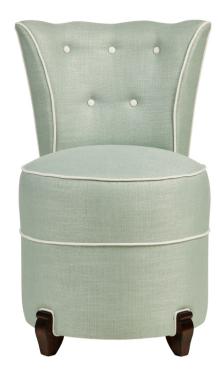

# COCO DRESSING TABLE CHAIR

A delightful ladies bedroom or occasional sitting room chair with an attractive shaped buttoned back. Perfect with Joan dressing table, or small desk chair.

## **DIMENSIONS**

| Height | Width | Depth | Seat Height |
|--------|-------|-------|-------------|
| 83cm   | 53cm  | 51cm  | 46cm        |

## **FABRIC**

| Fabric Quantity | Contrast Fabric | Contrast Cord   |
|-----------------|-----------------|-----------------|
| 140cm Plain     | Piping Quantity | Piping Quantity |
| 7m              | 1.5M            | Xm              |