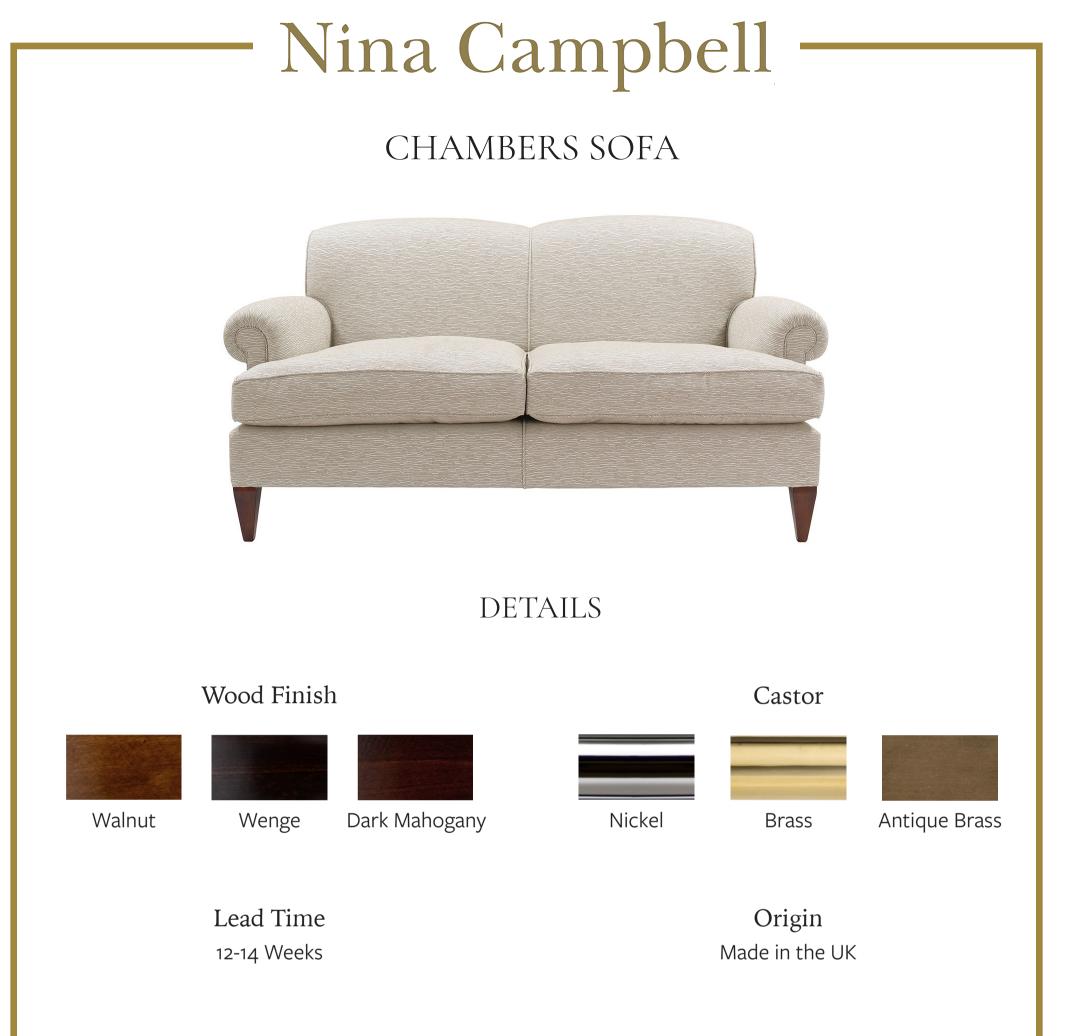

## - Nina Campbell

## CHAMBERS SOFA

The Chambers sofa is a large, deep and extremely comfortable sofa. Whether you stretch out or curl up on it with a book, this sofa adds a touch of luxury to any room. The Chambers name was taken from Nina's great-great grandfather of Chambers Dictionary fame.