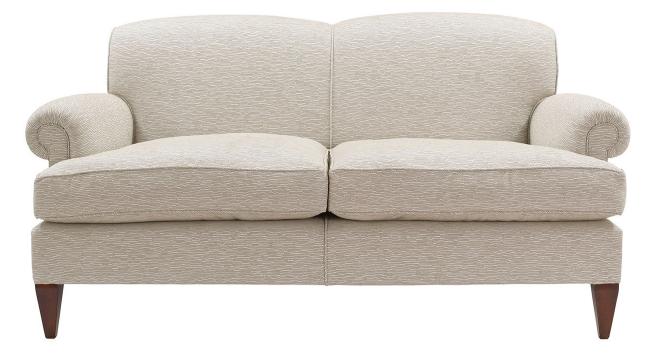

## CHAMBERS SOFA

The Chambers sofa is a large, deep and extremely comfortable sofa. Whether you stretch out or curl up on it with a book, this sofa adds a touch of luxury to any room. The Chambers name was taken from Nina's great-great grandfather of Chambers Dictionary fame.