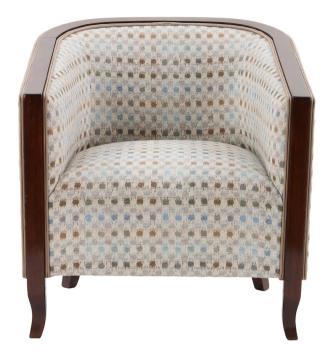

## BREWSTER TUB CHAIR

A striking tub chair with a wooden rail. The design of the Brewster tub chair was inspired by a pair of small 1930's chairs bought for Nina's own flat which were scaled up to the perfect size. Extremely useful chairs to add into a seating group, often sold in pairs.

#### DIMENSIONS

| Height | Width                          | Depth                              | Seat Height                      | Arm Height |
|--------|--------------------------------|------------------------------------|----------------------------------|------------|
| 75cm   | 69cm                           | 69cm                               | 40cm                             | 61cm       |
| FABRIC |                                |                                    |                                  |            |
|        | Fabric Quantity<br>140cm Plain | Contrast Fabric<br>Piping Quantity | Contrast Cord<br>Piping Quantity |            |
|        | 4m                             | 1.5M                               | Xm                               |            |