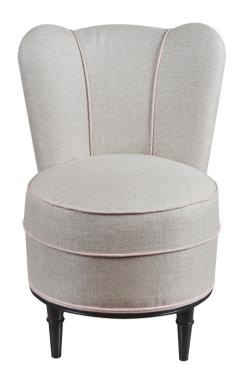

# ALICE CHAIR

The Alice chair is our most popular small chair, working in numerous settings from clusters in bar areas to a delightful addition in a bedroom. Nina uses a pair as fireside chairs for impromptu gatherings. The tulip style back adds a pretty feature.

## **DIMENSIONS**

| Height | Width | Depth | Seat Height |
|--------|-------|-------|-------------|
| 79cm   | 50cm  | 49cm  | 40cm        |